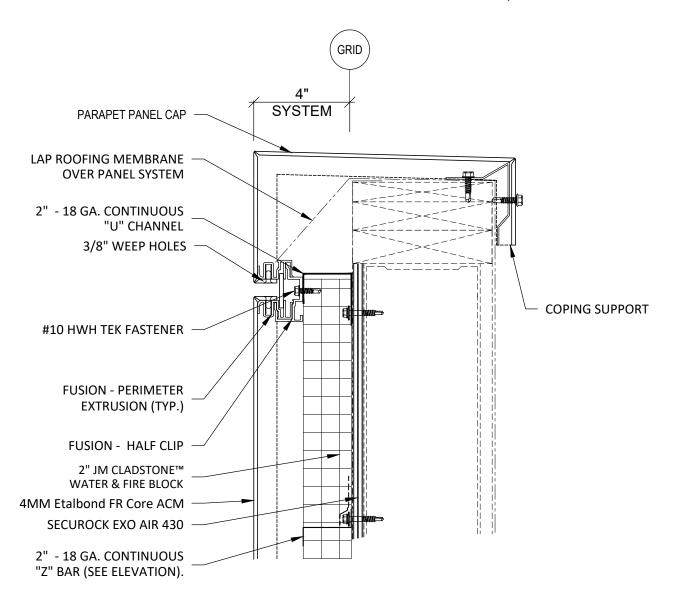

## SECTION DETAIL

#### NOTES:

- 1. INSTALLATION TO BE COMPLETED IN ACCORDANCE WITH MANUFACTURER'S SPECIFICATIONS.
- 2. DO NOT SCALE DRAWING.
- 3. THIS DRAWING IS INTENDED FOR USE BY ARCHITECTS, ENGINEERS, CONTRACTORS, CONSULTANTS AND DESIGN PROFESSIONALS FOR PLANNING PURPOSES ONLY. THIS DRAWING MAY NOT BE USED FOR CONSTRUCTION.
- 4. ALL INFORMATION CONTAINED HEREIN WAS CURRENT AT THE TIME OF DEVELOPMENT BUT MUST BE REVIEWED AND APPROVED BY THE PRODUCT MANUFACTURER TO BE CONSIDERED ACCURATE.
- 5. CONTRACTOR'S NOTE: FOR PRODUCT AND COMPANY INFORMATION VISIT www.CADdetails.com/info AND ENTER REFERENCE NUMBER: FUSION285-D2